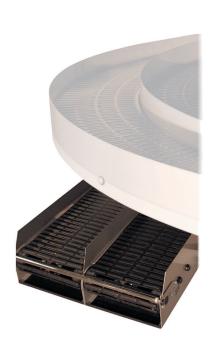

## Spiral Veyor® X-configuration

The SpiralVeyor® SVx-series is designed to elevate packed items like boxes, six packs, bundles and wrapped bottle packs in multiple tracks. Technology wise comparable with the popular SpiralVeyor® SV the SVx (x stands for Extended) is fitted with more belt lanes to accommodate different product flows in one machine.

This unique feature allows multiple product lines to elevate side by side, ideally catering to modern packaging lanes which produce in dual or even triple lanes. Each line speed can be controlled separately and even run in opposite directions.

#### **Technical specifications:**

- The belt width ranges from 4", 5.5", 8", 12", 16", 20", 24" per belt
- Two or three belts running parallel
- Belt speed up to 300 fpm
- Loads up to 80 ppf per lane
- Angle of incline up to 15 degrees