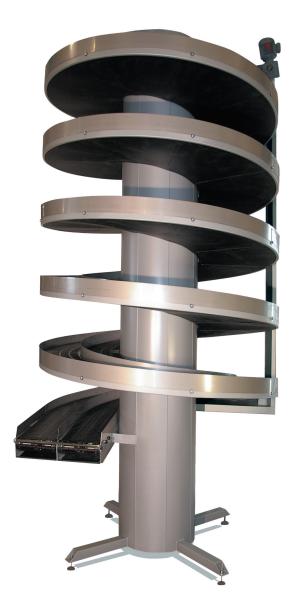

# Spiral Veyor® X - configuration

**Dual Lane** 

- Continuous elevator / buffer system
- Two or more parallel product flows
- Designed for high capacity dual lane packing lines
- Space-saving design
- Patented design

## Spiral Veyor® X-configuration

The SpiralVeyor® SVx-series is designed to elevate packed items like boxes, six packs, bundles and wrapped bottle packs in multiple tracks. Technology wise comparable with the popular SpiralVeyor® SV the SVx (x stands for Extended) is fitted with more belt lanes to accommodate different product flows in one machine.

This unique feature allows multiple product lines to elevate side by side, ideally catering to modern packaging lanes which produce in dual or even triple lanes. Each line speed can be controlled separately and even run in opposite directions.